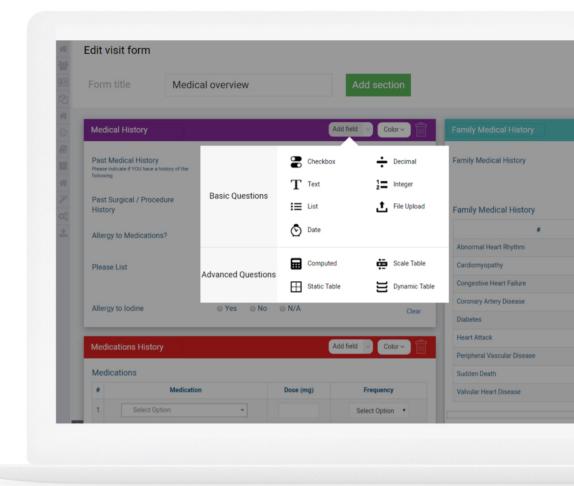

Replace your spreadsheets with an advanced tool that enables you to perform real-time data validations, filter your data using natural language and produce precise reports and insights.

Build your database with an intuitive drag-&-drop visual editor